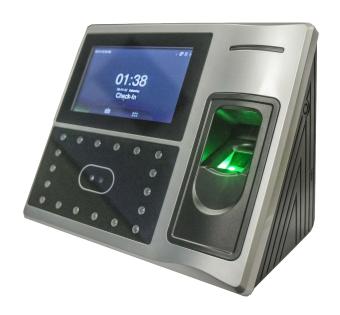

A complete time and attendance system, the FR-2000, instantly identifies employees and allows for a touchless hygiene alternative to fingerprint readers while still eliminating buddy punching.

Arrivals and departures are easily tracked by the employees simply showing their face in front of the FR-2000 device. In less than 1 second the employees' identity will be verified, followed by a photo ID and voice confirmation.

# **Features**

- Up to 5 years memory retention via standard internal lithium battery
- Verification Methods: facial recognition, fingerprint sensor, badge & PIN
- 4.3" LCD touch screen
- Set Weigand Setting
- Communication Setting
- User Management
- Data Management (clear logs, users, etc)
- Upload and download data to USB drive

# **Technical Specifications**

| Maximum Employee Capacity          | 1500 Employees (per time clock)         |
|------------------------------------|-----------------------------------------|
| LCD Display                        | Touch Screen 4.3" LCD                   |
| Weight                             | 3lbs                                    |
| Size/Dimensions                    | 8" Wide, 7" High, 4" Wide               |
| Communication                      | Built-in Ethernet and USB               |
| Facial Recognition Speed Operating | ≤1s                                     |
| Humidity                           | 20%-80%                                 |
| External Interface                 | Built-n Bell System & Door Access Relay |
| Operating Environment              | 32 -113 Fahrenheit (0 - 45 Celsius)     |
| Alarm Output                       | NO/NC                                   |
| Installation Method                | Wall Mounting                           |