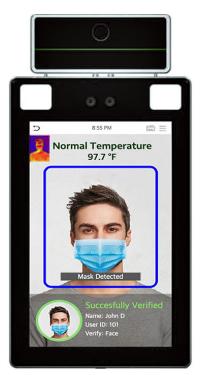

# Face / Palm Verification Terminal With Thermal Imager And Mask Detection

The AMG-FRX8/TI provides work facilities with the best solutions to maintain a safe work environment.

It promotes safe practices by decreasing spread of illnesses. with its zero-contact face / palm verification. Plus, visitors and employees will feel at ease with the precautionary features of thermal imager and mask detection by creating safer conditions. Additionally, with high temperatures or no-masked individuals, real-time alerts can be sent out in an email and or mobile notification to the supervisor. It can even even deny entrance into the buildin with the access control feature. The FRX8/TI is ideal for visitors and employees to have a safe and worry-free environment.

### **Features**

- Biometric authentication (touchless) face / palm verification
- Thermal imager and mask detection
- Real-time alerts sent to email and or mobile notification when used with AMGtime software
- Access control feature
- Anti-spoofing against print attack (laser, color and B/W photos), videos attack and 3D mask
- Verification methods: Face / Palm / Password